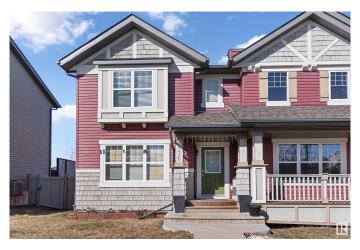

#### \$419.000

2 Bedroom, 3.50 Bathroom, 1,092 sqft Single Family on 0.00 Acres

Laurel, Edmonton, AB

This former Showhome built in 2009 is a great starter home for an individual, a small family or someone looking to invest. Walk in to your cozy living and dining room and carry on towards your functional kitchen in the back of the house overlooking the yard. Listen to your music on the built in speaker system! Two primary bedrooms upstairs with full bathrooms and walk in closets! The basement is fully finished with a full bathroom and rec space that is currently used as a bedroom. The backyard has a deck, a functional fenced yard and a double detached garage. Close to public transport, Anthony Henday and the Whitemud. A/C for those hot summer days!

#### **Essential Information**

MLS® # E4432445 Price \$419,000

Bedrooms 2 Bathrooms 3.50

Full Baths 3

Half Baths 1

Square Footage 1,092

Acres 0.00 Year Built 2009

Type Single Family

Sub-Type Half Duplex
Style 2 Storey
Status Active

#### **Exterior**

Exterior Wood, Vinyl

Exterior Features Corner Lot, Fenced, Public Transportation

Roof Asphalt Shingles

Construction Wood, Vinyl

Foundation Concrete Perimeter