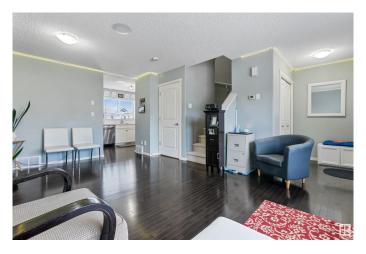

#### \$419.000

2 Bedroom, 3.50 Bathroom, 1,092 sqft Single Family on 0.00 Acres

Laurel, Edmonton, AB

This former Showhome built in 2009 is a great starter home for an individual, a small family or someone looking to invest. Walk in to your cozy living and dining room and carry on towards your functional kitchen in the back of the house overlooking the yard. Listen to your music on the built in speaker system! Two primary bedrooms upstairs with full bathrooms and walk in closets! The basement is fully finished with a full bathroom and rec space that is currently used as a bedroom. The backyard has a deck, a functional fenced yard and a double detached garage. Close to public transport, Anthony Henday and the Whitemud. A/C for those hot summer days!

#### Interior

Interior Features ensuite bathroom

Appliances Air Conditioning-Central, Dishwasher-Built-In, Dryer, Garage Control,

Garage Opener, Microwave Hood Fan, Refrigerator, Stove-Electric, Vacuum System Attachments, Vacuum Systems, Washer, Window