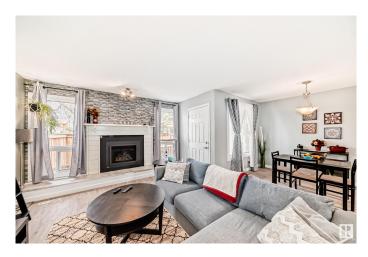

#### \$239,900

3 Bedroom, 1.50 Bathroom, 1,202 sqft Condo / Townhouse on 0.00 Acres

Bisset, Edmonton, AB

Affordable, Comfortable, and Move-In Ready! Why keep renting when you can invest in a place of your own? This charming and well-maintained home offers an inviting open-concept layout with warm, neutral tones that create a relaxing atmosphere throughout. The kitchen features ample storage, and the cozy living room is complete with a gas-burning fireplaceâ€"perfect for quiet evenings at home. The main floor showcases updated laminate flooring, enhancing both style and comfort. Upstairs you'II find three generously sized bedrooms, including a spacious primary retreat. Love the outdoors? Step outside to your private backyard that opens directly onto a serene green space. Enjoy the low-maintenance landscaping and a concrete patioâ€"ideal for relaxing or entertaining. Condo fees cover your lawn care and snow removal, so you can enjoy hassle-free living year-round. Located close to schools, parks, transit (including future LRT), shopping, and diningâ€"this is an ideal place to call home.