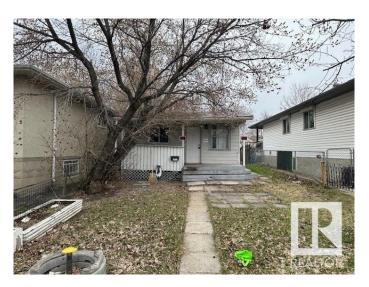

### \$174,900

2 Bedroom, 1.00 Bathroom, 667 sqft Single Family on 0.00 Acres

Mccauley, Edmonton, AB

Prime location to build and invest in the mature area location! Investor Alert or First time buyer!! Cozy livable bungalow in the mature down town city neighborhood, minutes to the heart of Edmonton! Situated on a 29' x 129' lot zoned RF3. This is a GREAT rental or live and re-development later property. 2 bedrooms, 1 bathroom, laminate flooring, metal roof, newer hot water tank, crawl space for storage. Build a new single family and duplex housing or possible four units. CLOSE TO ALL AMENITIES, SCHOOLS, MAJOR BUS ROUTES, LRT LINE, GROCERY STORES & RESTAURANTS, MEDICAL SERVICES. **BRING OFFERS! MUST SELL!** 

#### **Essential Information**

MLS® # E4432196

Price \$174,900

Bedrooms 2

Bathrooms 1.00

Full Baths 1

Square Footage 667

Acres 0.00 Year Built 1920

#### **Exterior**

Exterior Wood, Vinyl

Exterior Features Landscaped, Paved Lane, Private Setting, Schools, Shopping Nearby

Roof Metal

Construction Wood, Vinyl

Foundation Concrete Perimeter