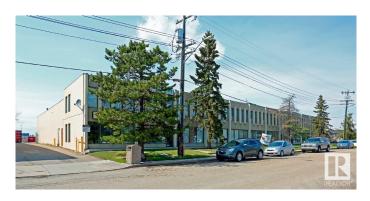

# \$0 - 4614 101 Street, Edmonton

MLS® #E4432174

#### \$0

0 Bedroom, 0.00 Bathroom, Industrial on 0.00 Acres

Papaschase Industrial, Edmonton, AB

4610/12/14 – 101 Street offers up to 10,731 sq.ft.± of office/warehouse space with flexible bay sizes starting at 3,577 sq.ft.±. The property includes a secured 7,200 sq.ft.± yard, three  $12\hat{a}$ €<sup>TM</sup> x 14 $\hat{a}$ €<sup>TM</sup> grade-level doors, sump drainage, and fibre optics availability. Zoned IM (Medium Industrial), with  $15\hat{a}$ €<sup>TM</sup> ceiling height and radiant heat in the warehouse. The site is located near major routes including Whitemud Drive, Calgary Trail, Gateway Boulevard, and Anthony Henday Drive.

## **Community Information**

| Address     | 4614 101 Street       |
|-------------|-----------------------|
| Area        | Edmonton              |
| Subdivision | Papaschase Industrial |
| City        | Edmonton              |
| County      | ALBERTA               |