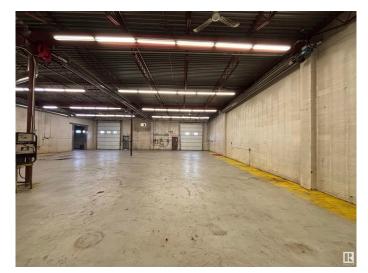

#### \$0

0 Bedroom, 0.00 Bathroom, Industrial on 0.00 Acres

Papaschase Industrial, Edmonton, AB

4610/12/14 – 101 Street offers up to 10,731 sq.ft.± of office/warehouse space with flexible bay sizes starting at 3,577 sq.ft.±. The property includes a secured 7,200 sq.ft.± yard, three  $12\hat{a}$ €<sup>TM</sup> x 14 $\hat{a}$ €<sup>TM</sup> grade-level doors, sump drainage, and fibre optics availability. Zoned IM (Medium Industrial), with  $15\hat{a}$ €<sup>TM</sup> ceiling height and radiant heat in the warehouse. The site is located near major routes including Whitemud Drive, Calgary Trail, Gateway Boulevard, and Anthony Henday Drive.