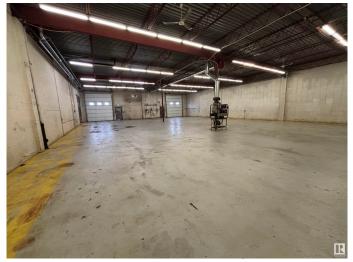

#### \$0

0 Bedroom, 0.00 Bathroom, Industrial on 0.00 Acres

Papaschase Industrial, Edmonton, AB

4610/12/14 – 101 Street offers up to 10,731 sq.ft.± of office/warehouse space with flexible bay sizes starting at 3,577 sq.ft.±. The property includes a secured 7,200 sq.ft.± yard, three  $12\hat{a}$ €<sup>TM</sup> x 14 $\hat{a}$ €<sup>TM</sup> grade-level doors, sump drainage, and fibre optics availability. Zoned IM (Medium Industrial), with  $15\hat{a}$ €<sup>TM</sup> ceiling height and radiant heat in the warehouse. The site is located near major routes including Whitemud Drive, Calgary Trail, Gateway Boulevard, and Anthony Henday Drive.