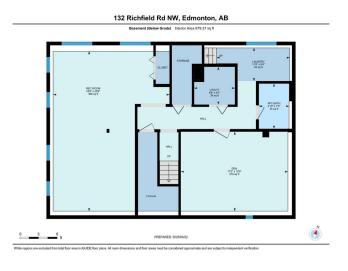

## Interior

Interior Features ensuite bathroom

Appliances Dryer, Garage Opener, Refrigerator, Stove-Electric, Washer

Heating Forced Air-1, Natural Gas

Stories 2

Has Basement Yes

Basement Full, Finished