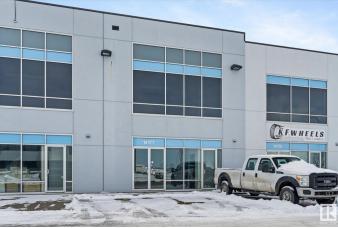

# \$676,000 - 14177 162 Avenue, Edmonton

MLS® #E4432086

### \$676,000

0 Bedroom, 0.00 Bathroom, Industrial on 0.00 Acres

Rampart Industrial, Edmonton, AB

This prime commercial space offers an exceptional opportunity in a highly accessible location with quick and convenient access to St. Albert Trail, Anthony Henday Drive, and Yellowhead Trail. Spanning over 3,200 square feet across two levels, the unit is currently in shell condition and features a washroom rough-in, HVAC system, and radiant heat. A separate entrance to the second floor allows for flexible use, including the potential for multi-tenant occupancy or distinct operational areas. The property is equipped with multiple voltage 3-phase power, accommodating a variety of business needs. Zoned BE (Business Employment Zone), this space supports a wide range of permitted uses such as indoor storage, retail stores, fitness facilities, indoor playgrounds, warehouses, laboratories, and professional offices. Available for sale or lease, this versatile space is ready to be customized to suit your business vision.