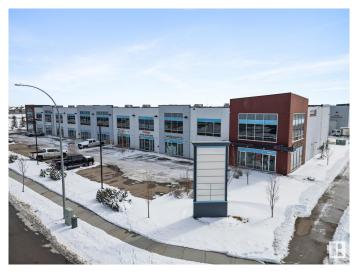

# \$676,000 - 14177 162 Avenue, Edmonton

MLS® #E4432086

### \$676,000

0 Bedroom, 0.00 Bathroom, Industrial on 0.00 Acres

Rampart Industrial, Edmonton, AB

This prime commercial space offers an exceptional opportunity in a highly accessible location with quick and convenient access to St. Albert Trail, Anthony Henday Drive, and Yellowhead Trail. Spanning over 3,200 square feet across two levels, the unit is currently in shell condition and features a washroom rough-in, HVAC system, and radiant heat. A separate entrance to the second floor allows for flexible use, including the potential for multi-tenant occupancy or distinct operational areas. The property is equipped with multiple voltage 3-phase power, accommodating a variety of business needs. Zoned BE (Business Employment Zone), this space supports a wide range of permitted uses such as indoor storage, retail stores, fitness facilities, indoor playgrounds, warehouses, laboratories, and professional offices. Available for sale or lease, this versatile space is ready to be customized to suit your business vision.