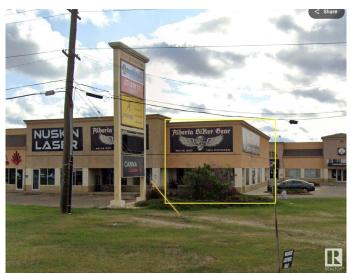

# \$1,649,000 - 16940 111 Avenue, Edmonton

MLS® #E4431869

#### \$1,649,000

0 Bedroom, 0.00 Bathroom, Retail on 0.00 Acres

West Sheffield Industrial, Edmonton, AB

Own prime retail in West Edmonton! High Exposure! Tetail Frontage onto 170 Street! End Cap! Total of 4 Retail Units - 1 contiguous space. Multiple entrances. High Ceiling. Approval for rear overhead door. 4,198 sq ft. For Ssale - Options also available for lease. Built 1997