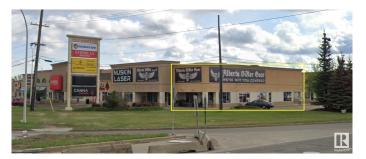

# \$1,649,000 - 16940 111 Avenue, Edmonton

MLS® #E4431869

#### \$1,649,000

0 Bedroom, 0.00 Bathroom, Retail on 0.00 Acres

West Sheffield Industrial, Edmonton, AB

Own prime retail in West Edmonton! High Exposure! Tetail Frontage onto 170 Street! End Cap! Total of 4 Retail Units - 1 contiguous space. Multiple entrances. High Ceiling. Approval for rear overhead door. 4,198 sq ft. For Ssale - Options also available for lease. Built 1997