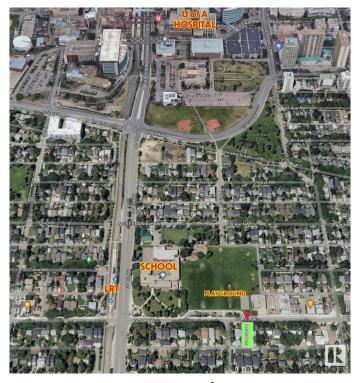

#### \$599,900

7 Bedroom, 2.00 Bathroom, 1,227 sqft Single Family on 0.00 Acres

McKernan, Edmonton, AB

LOCATION! Attn: INVESTORS, BUILDERS & DEVELOPERS! Prime 46' X 118' Lot in one of the most sought-after McKernan neighborhood! Build a duplex or 3 Townhouses (6 UNITS TOTAL!) \*See pictures\*. Situated in a prime location; steps away from a school with a huge playground and basketball court across the street, it ensures convenience and accessibility being only 3 minutes to LRT station and 15 minutes walking distance to University of Alberta and University hospital. Featuring a house on a spacious lot, it's an ideal canvas for those looking to capitalize on the area's high demand. The neighborhood's charm and desirability enhance its appeal, making it a rare find for investors or developers aiming for significant returns. Don't miss the chance to transform this space into a profitable investment or your dream project. Property sold as is where is.

## **Community Information**

Address 11251 76 Avenue

Area Edmonton
Subdivision McKernan
City Edmonton
County ALBERTA

Province AB

Postal Code T6G 0K2