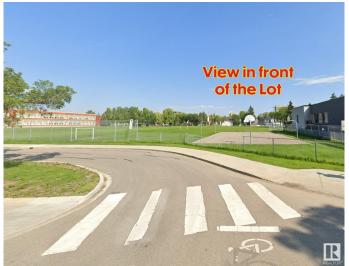

#### \$599,900

7 Bedroom, 2.00 Bathroom, 1,227 sqft Single Family on 0.00 Acres

McKernan, Edmonton, AB

LOCATION! Attn: INVESTORS, BUILDERS & DEVELOPERS! Prime 46' X 118' Lot in one of the most sought-after McKernan neighborhood! Build a duplex or 3 Townhouses (6 UNITS TOTAL!) \*See pictures\*. Situated in a prime location; steps away from a school with a huge playground and basketball court across the street, it ensures convenience and accessibility being only 3 minutes to LRT station and 15 minutes walking distance to University of Alberta and University hospital. Featuring a house on a spacious lot, it's an ideal canvas for those looking to capitalize on the area's high demand. The neighborhood's charm and desirability enhance its appeal, making it a rare find for investors or developers aiming for significant returns. Don't miss the chance to transform this space into a profitable investment or your dream project. Property sold as is where is.