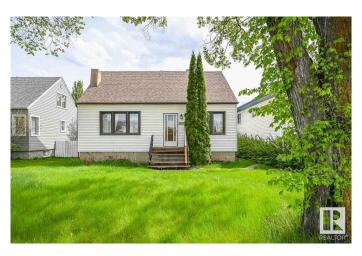

# \$599,900 - 11251 76 Avenue, Edmonton

MLS® #E4431540

#### \$599,900

7 Bedroom, 2.00 Bathroom, 1,227 sqft Single Family on 0.00 Acres

McKernan, Edmonton, AB

LOCATION! Attn: INVESTORS, BUILDERS & DEVELOPERS! Prime 46' X 118' Lot in one of the most sought-after McKernan neighborhood! Build a duplex or 3 Townhouses (6 UNITS TOTAL!) \*See pictures\*. Situated in a prime location; steps away from a school with a huge playground and basketball court across the street, it ensures convenience and accessibility being only 3 minutes to LRT station and 15 minutes walking distance to University of Alberta and University hospital. Featuring a house on a spacious lot, it's an ideal canvas for those looking to capitalize on the area's high demand. The neighborhood's charm and desirability enhance its appeal, making it a rare find for investors or developers aiming for significant returns. Don't miss the chance to transform this space into a profitable investment or your dream project. Property sold as is where is.

Built in 1949

#### **Essential Information**

MLS® # E4431540 Price \$599,900

Bedrooms 7

Bathrooms 2.00

Full Baths 2

Square Footage 1,227 Acres 0.00 Year Built 1949

Type Single Family

Sub-Type Detached Single Family

Style 1 and Half Storey

Status Active