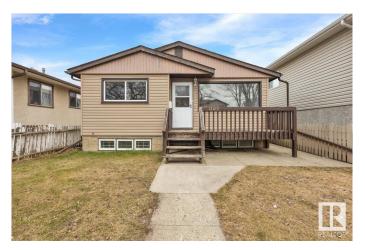

# \$249,900 - 12013 67 Street, Edmonton

MLS® #E4431539

# \$249.900

2 Bedroom, 1.00 Bathroom, 800 sqft Single Family on 0.00 Acres

Montrose (Edmonton), Edmonton, AB

Welcome Home! Wonderful Family Home in Montrose with tons of potential on cute quiet street. Home does need some TLC and has cute floor plan with back yard and old garage. Main floor entrance to large living room. Walk through to ample kitchen leads into hallway and 2 bedrooms and full bathroom with tub. Rear mud room leads to basement partially finished with with plumbing, storage, rooms for extra bedrooms and space. Utility room with laundry area and additional storage and furnace and hot water tank. Mature area and adorable home ready for its next owner and future updates. Do not let this one pass you by!

#### **Essential Information**

MLS® # E4431539 Price \$249,900

Bedrooms 2
Bathrooms 1.00
Full Baths 1

Square Footage 800 Acres 0.00

Type Single Family

Sub-Type Detached Single Family

1957

Style Bungalow
Status Active