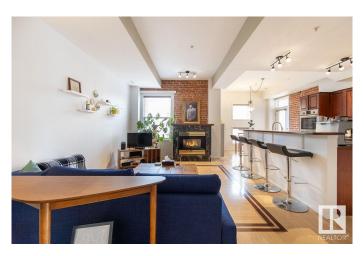

## \$329,000

2 Bedroom, 1.00 Bathroom, 1,026 sqft Condo / Townhouse on 0.00 Acres

Garneau, Edmonton, AB

Welcome to The Garneau! A Vibrant location in Historic Building on Whyte Ave! So many restaurants, coffee shops, and services at your doorstep. Short commute to University of Alberta, NAIT, MacEwan University, and River Valley. A Chef's kitchen open to living and dining areas is made for relaxed living and/or entertaining. 2 spacious bedrooms each have walk in closets and large windows to enjoy natural light. The large 4 piece bathroom and spacious utility/laundry room, along with a very large balcony to finish this perfect layout. Upgrades include: Hot Water Heater 2021 and Toilet 2022

## **Community Information**

Address 204 10728 82 Avenue

Area Edmonton
Subdivision Garneau
City Edmonton
County ALBERTA

Province AB

Postal Code T6E 6P5