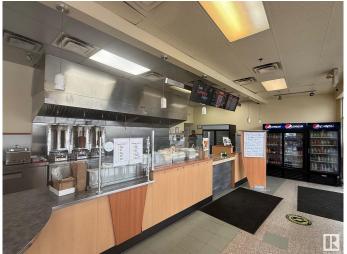

### \$275,000

0 Bedroom, 0.00 Bathroom, Business on 0.00 Acres

Allendale, Edmonton, AB

This Donair & Kebab is a popular Middle Eastern eatery located on South Side of Edmonton. They offer a diverse menu featuring donairs, shawarma wraps, kebabs, burgers, poutine, rice bowls, and breakfast options like eggs, omelettes, and pancakes.