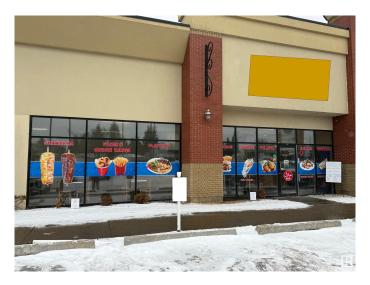

### \$275,000

0 Bedroom, 0.00 Bathroom, Business on 0.00 Acres

Allendale, Edmonton, AB

This Donair & Kebab is a popular Middle Eastern eatery located on South Side of Edmonton. They offer a diverse menu featuring donairs, shawarma wraps, kebabs, burgers, poutine, rice bowls, and breakfast options like eggs, omelettes, and pancakes.