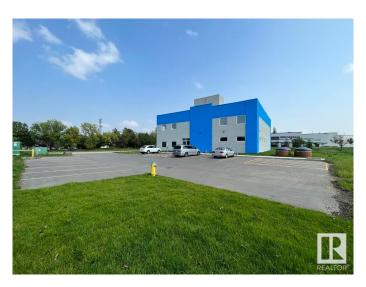

#### \$0

0 Bedroom, 0.00 Bathroom, Office on 0.00 Acres

Edmonton Research & Development Park, Edmonton, AB

OFFICE SPACE FOR LEASE – EDMONTON RESEARCH PARK An excellent opportunity to LEASE SECOND-FLOOR OFFICE SPACE in the highly sought-after EDMONTON RESEARCH PARK. SHELL CONDITION with flexible demising options from 1,000 – 5,400 SQ. FT.± Features **ELEVATOR ACCESS and ABUNDANT** NATURAL LIGHT throughout each unit Ideally located within a vibrant RESIDENTIAL AND COMMERCIAL CORRIDOR, suitable for a variety of professional uses Conveniently positioned JUST OFF PARSONS ROAD AND 23RD AVENUE, with direct access to **GATEWAY BOULEVARD AND CALGARY** TRAIL AMPLE SURFACE PARKING available at no charge Perfect for businesses seeking CUSTOMIZABLE SPACE in a thriving and accessible location.

## **Community Information**

Address 1932 94 Street

Area Edmonton

Subdivision Edmonton Research & Development Park

City Edmonton
County ALBERTA

Province AB

Postal Code T6N 1J3