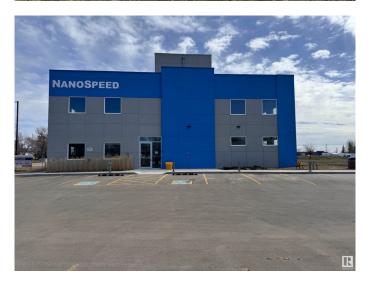

#### \$0

0 Bedroom, 0.00 Bathroom, Office on 0.00 Acres

Edmonton Research & Development Park, Edmonton, AB

OFFICE SPACE FOR LEASE – EDMONTON RESEARCH PARK An excellent opportunity to LEASE SECOND-FLOOR OFFICE SPACE in the highly sought-after EDMONTON RESEARCH PARK. SHELL CONDITION with flexible demising options from 1,000 – 5,400 SQ. FT.± Features **ELEVATOR ACCESS and ABUNDANT** NATURAL LIGHT throughout each unit Ideally located within a vibrant RESIDENTIAL AND COMMERCIAL CORRIDOR, suitable for a variety of professional uses Conveniently positioned JUST OFF PARSONS ROAD AND 23RD AVENUE, with direct access to **GATEWAY BOULEVARD AND CALGARY** TRAIL AMPLE SURFACE PARKING available at no charge Perfect for businesses seeking CUSTOMIZABLE SPACE in a thriving and accessible location.

## **Community Information**

Address 1932 94 Street

Area Edmonton

Subdivision Edmonton Research & Development Park

City Edmonton
County ALBERTA

Province AB

Postal Code T6N 1J3