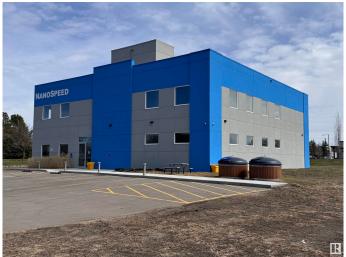

#### \$0

0 Bedroom, 0.00 Bathroom, Office on 0.00 Acres

Edmonton Research & Development Park, Edmonton, AB

OFFICE SPACE FOR LEASE – EDMONTON RESEARCH PARK An excellent opportunity to LEASE SECOND-FLOOR OFFICE SPACE in the highly sought-after EDMONTON RESEARCH PARK. SHELL CONDITION with flexible demising options from 1,000 – 5,400 SQ. FT.± Features **ELEVATOR ACCESS and ABUNDANT** NATURAL LIGHT throughout each unit Ideally located within a vibrant RESIDENTIAL AND COMMERCIAL CORRIDOR, suitable for a variety of professional uses Conveniently positioned JUST OFF PARSONS ROAD AND 23RD AVENUE, with direct access to **GATEWAY BOULEVARD AND CALGARY** TRAIL AMPLE SURFACE PARKING available at no charge Perfect for businesses seeking CUSTOMIZABLE SPACE in a thriving and accessible location.

## **Community Information**

Address 1932 94 Street

Area Edmonton

Subdivision Edmonton Research & Development Park

City Edmonton
County ALBERTA

Province AB

Postal Code T6N 1J3