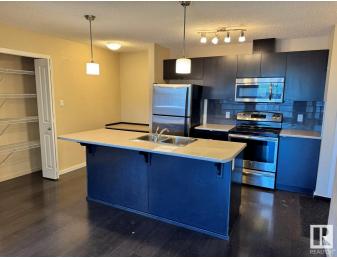

### Interior

| Interior Features | ensuite bathroom       |
|-------------------|------------------------|
| Appliances        | See Remarks            |
| Heating           | Hot Water, Natural Gas |
| # of Stories      | 4                      |
| Stories           | 1                      |
| Has Basement      | Yes                    |
| Basement          | None, No Basement      |