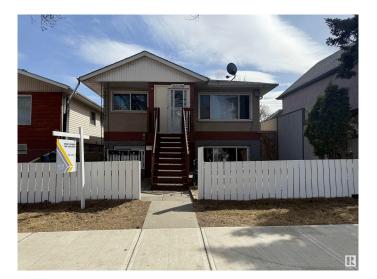

#### \$459,000

7 Bedroom, 4.00 Bathroom, 1,608 sqft Single Family on 0.00 Acres

Mccauley, Edmonton, AB

Excellent Investment opportunity. Up and Down duplex with 4 SEPARATE suites. Each suite has its own entrance and their own electrical panel. Convenient central location close to downtown. Shingles are 2021. 2 Newer high efficiency furnaces, sump pump, windows and hot water tank. All the suites are already rented and bringing in cash flow. Total of 7 bedrooms, 4 kitchens, 4 bathrooms, 4 separate entrances, 4 fridges, 4 stoves and coined washer and dryer. Main floor has 2 bedroom suites, the lower level has a 2 bedroom suite and a 1 bedroom suite. Fantastic revenue! Close to all amenities including public transportation, wonderful restaurants and shopping. Come and see for yourself!

#### **Exterior**

Exterior Wood, Stucco

Exterior Features Back Lane, Low Maintenance Landscape, Public Transportation,

Schools, Shopping Nearby, See Remarks

Roof Asphalt Shingles

Construction Wood, Stucco

Foundation Concrete Perimeter