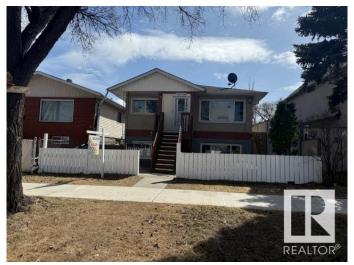

#### \$459,000

7 Bedroom, 4.00 Bathroom, 1,608 sqft Single Family on 0.00 Acres

Mccauley, Edmonton, AB

Excellent Investment opportunity. Up and Down duplex with 4 SEPARATE suites. Each suite has its own entrance and their own electrical panel. Convenient central location close to downtown. Shingles are 2021. 2 Newer high efficiency furnaces, sump pump, windows and hot water tank. All the suites are already rented and bringing in cash flow. Total of 7 bedrooms, 4 kitchens, 4 bathrooms, 4 separate entrances, 4 fridges, 4 stoves and coined washer and dryer. Main floor has 2 bedroom suites, the lower level has a 2 bedroom suite and a 1 bedroom suite. Fantastic revenue! Close to all amenities including public transportation, wonderful restaurants and shopping. Come and see for yourself!

#### **Exterior**

Exterior Wood, Stucco

Exterior Features Back Lane, Low Maintenance Landscape, Public Transportation,

Schools, Shopping Nearby, See Remarks

Roof Asphalt Shingles

Construction Wood, Stucco

Foundation Concrete Perimeter