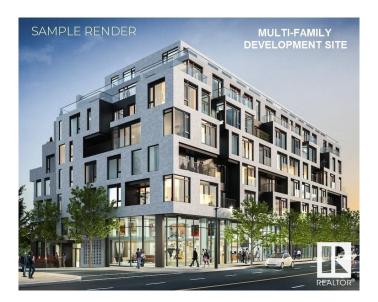

### \$2,595,000

0 Bedroom, 0.00 Bathroom, Land Commercial on 0.00 Acres

Queen Alexandra, Edmonton, AB

**CURRENTLY IN THE PROCESS OF REZONING TO 23 METER HEIGHT GOOD** FOR 6 STORIES OF DEVELOPMENT!!!. PRIME MULTI-FAMILY DEVELOPMENT OPPORTUNITY ON 0.40 ACRE SITE. **EXCELLENT WHYTE AVENUE AREA** PROPERTY! GREAT LOCATION FOR SIX STORIES OF RESIDENTIAL OR MIXED USE **DEVELOPMENT.** Fantastic Redevelopment Opportunity in the Whye Avenue Area. This site is 4 lots measuring 33' x 132' totaling 132' wide x 132' deep, for a TOTAL OF 17,424 sq.ft. Directly south of South Park's approved development including four Towers up to 16 stories. Excellent church tenant in place with triple-net lease on building providing holding income until February 2027 (May be able to relocate tenant sooner if needed). Garage has rental income as well. Site currently has Residential mixed use zoning (MU h16 f3.5 cf). Very high density with FAR 3.5.