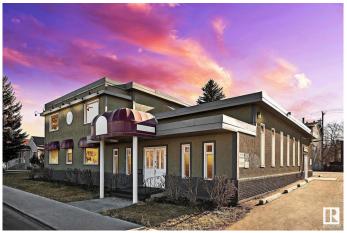

### \$2,595,000

0 Bedroom, 0.00 Bathroom, Land Commercial on 0.00 Acres

Queen Alexandra, Edmonton, AB

**CURRENTLY IN THE PROCESS OF REZONING TO 23 METER HEIGHT GOOD** FOR 6 STORIES OF DEVELOPMENT!!!. PRIME MULTI-FAMILY DEVELOPMENT OPPORTUNITY ON 0.40 ACRE SITE. **EXCELLENT WHYTE AVENUE AREA** PROPERTY! GREAT LOCATION FOR SIX STORIES OF RESIDENTIAL OR MIXED USE **DEVELOPMENT.** Fantastic Redevelopment Opportunity in the Whye Avenue Area. This site is 4 lots measuring 33' x 132' totaling 132' wide x 132' deep, for a TOTAL OF 17,424 sq.ft. Directly south of South Park's approved development including four Towers up to 16 stories. Excellent church tenant in place with triple-net lease on building providing holding income until February 2027 (May be able to relocate tenant sooner if needed). Garage has rental income as well. Site currently has Residential mixed use zoning (MU h16 f3.5 cf). Very high density with FAR 3.5.

## **Community Information**

Address 10541 81 Avenue

Area Edmonton

Subdivision Queen Alexandra

City Edmonton
County ALBERTA

Province AB

Postal Code T6E 1X7