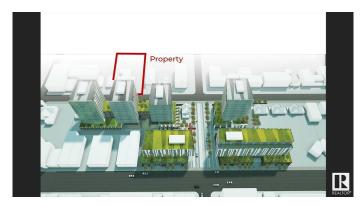

### \$2,595,000

0 Bedroom, 0.00 Bathroom, Land Commercial on 0.00 Acres

Queen Alexandra, Edmonton, AB

**CURRENTLY IN THE PROCESS OF REZONING TO 23 METER HEIGHT GOOD** FOR 6 STORIES OF DEVELOPMENT!!!. PRIME MULTI-FAMILY DEVELOPMENT OPPORTUNITY ON 0.40 ACRE SITE. **EXCELLENT WHYTE AVENUE AREA** PROPERTY! GREAT LOCATION FOR SIX STORIES OF RESIDENTIAL OR MIXED USE **DEVELOPMENT.** Fantastic Redevelopment Opportunity in the Whye Avenue Area. This site is 4 lots measuring 33' x 132' totaling 132' wide x 132' deep, for a TOTAL OF 17,424 sq.ft. Directly south of South Park's approved development including four Towers up to 16 stories. Excellent church tenant in place with triple-net lease on building providing holding income until February 2027 (May be able to relocate tenant sooner if needed). Garage has rental income as well. Site currently has Residential mixed use zoning (MU h16 f3.5 cf). Very high density with FAR 3.5.