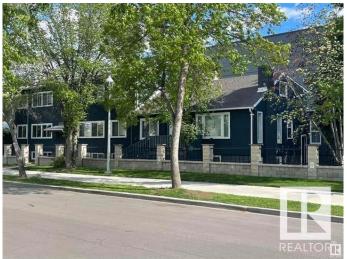

### \$1,488,000

0 Bedroom, 0.00 Bathroom, Multi-Family Commercial on 0.00 Acres

Central Mcdougall, Edmonton, AB

PRIME and RENOVATED! This 8-unit apartment complex is located in DOWNTOWN EDMONTON, right in the heart of the BOOMING CITY. This building is geographically located close to ALL AMENITIES, including GRANT MACEWAN UNIVERSITY, KINGSWAY MALL, ICE DISTRICT, ROGER'S PLACE. The perfect property that will generate INSTANT CASH. If properly maintained, you can never have a vacancy. The building itself features new renovations top to bottom. All suites have been looked after with new flooring, kitchen spaces, cabinets, counter-tops, paint, NEW WINDOWS, exterior maintenance, and new top quality doors. NEW APPLIANCES contained in all suites. Yes!

Built in 1954

## **Exterior**

Exterior Wood Frame
Construction Wood Frame