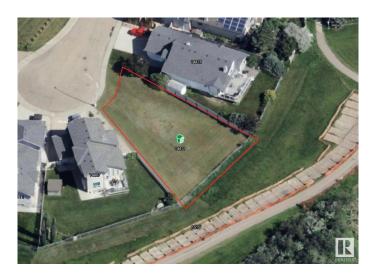

# \$325,000

0 Bedroom, 0.00 Bathroom, Single Family on 0.00 Acres

Fraser, Edmonton, AB

**Exceptional Development Opportunity in** Fraser â€" Last Lot in cul-de-sac! Attention builders & investors! Seize this rare opportunity to acquire a premium 742 sq m pie-shaped lot in the desirable Fraser community. Strategically located at the end of a quiet cul-de-sac, this property backs onto the river valley & expansive green space, providing unmatched appeal for high-end residential development. With direct access to scenic river valley trails, an off-leash dog park, and proximity to two golf courses, this location is highly attractive to future homeowners. Quick access to the Henday ensures convenient connectivity to all corners of the city, making it ideal for commuters. Whether you're looking to build a luxury custom home, Duplex or 4Plex with legal basements suites this RS zoned lot offers the perfect canvas with strong market demand. Don't miss your chance to develop in one of Edmonton's most sought-after communities. Secure this prime lot and capitalize on its full potential.

# **Community Information**

Address 14411 16 Street

Area Edmonton

Subdivision Fraser

City Edmonton
County ALBERTA

Province AB

Postal Code T5Y 2V1