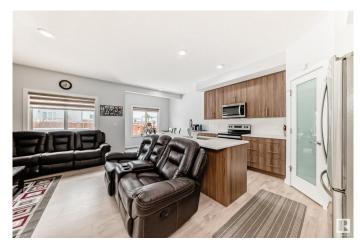

### Interior

Interior Features ensuite bathroom

Appliances Air Conditioning-Central, Dishwasher-Built-In, Dryer, Garage Control,

Garage Opener, Microwave Hood Fan, Refrigerator, Stove-Electric,

Washer, Curtains and Blinds