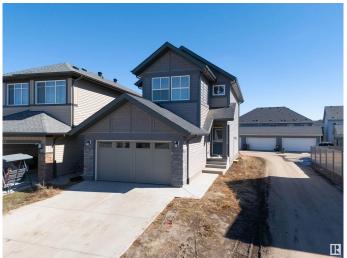

## \$639,000

4 Bedroom, 3.00 Bathroom, 1,920 sqft Single Family on 0.00 Acres

Secord, Edmonton, AB

Stunning 2-storey, Jayman built home in the vibrant West Edmonton community of Secord! With 1,920 sq. ft. of living space, this modern gem offers 4 spacious bedrooms and 3 full bathrooms, including a main floor bed & bathâ€"ideal for guests or multigenerational living. The open concept layout features a large kitchen island for entertaining, upgraded appliance package, and a walk-thru pantry from the garage. Enjoy energy savings with solar panels and future potential with an unfinished basement featuring a separate entrance. Upstairs, relax in the spacious bonus room, retreat to a luxurious 5-piece primary ensuite, and enjoy the convenience of upper floor laundry. Stylish, smart, and ready for you!

#### **Essential Information**

MLS® # E4430265 Price \$639,000

Bedrooms 4
Bathrooms 3.00

Full Baths 3

Square Footage 1,920 Acres 0.00

Year Built 2022

Type Single Family

Sub-Type Detached Single Family