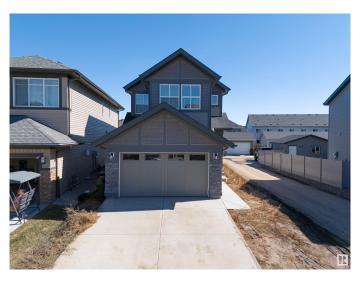

## \$639,000

4 Bedroom, 3.00 Bathroom, 1,920 sqft Single Family on 0.00 Acres

Secord, Edmonton, AB

Stunning 2-storey, Jayman built home in the vibrant West Edmonton community of Secord! With 1,920 sq. ft. of living space, this modern gem offers 4 spacious bedrooms and 3 full bathrooms, including a main floor bed & bathâ€"ideal for guests or multigenerational living. The open concept layout features a large kitchen island for entertaining, upgraded appliance package, and a walk-thru pantry from the garage. Enjoy energy savings with solar panels and future potential with an unfinished basement featuring a separate entrance. Upstairs, relax in the spacious bonus room, retreat to a luxurious 5-piece primary ensuite, and enjoy the convenience of upper floor laundry. Stylish, smart, and ready for you!

#### **Essential Information**

MLS® # E4430265 Price \$639,000

Bedrooms 4
Bathrooms 3.00

Full Baths 3

Square Footage 1,920 Acres 0.00

Year Built 2022

Type Single Family

Sub-Type Detached Single Family