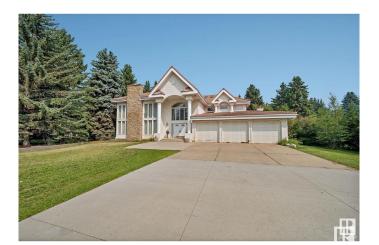

## \$1,850,000

7 Bedroom, 6.00 Bathroom, 5,307 sqft Single Family on 0.00 Acres

Richford, Edmonton, AB

Acreage in the City!! Unique acreage living in the heart of SW Edmonton. 1.17 Acres of mature landscaping and nature. Custom designed 2 storey with over 5300 sq ft in wow location backing onto creek. Awesome entrance with water feature in foyer, 3 fireplaces, 3 forced air furnaces, 6 baths, 2 triple garages, some 25'ceilings, sky lights, piano room, many windows with views, Stainless Steel Bosch appliances, large kitchen Island, 4 ensuites, John Deer ride on lawn mower and much much more.