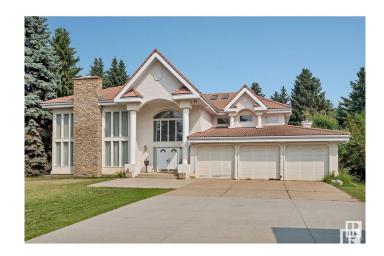

## \$1,850,000

7 Bedroom, 6.00 Bathroom, 5,307 sqft Single Family on 0.00 Acres

Richford, Edmonton, AB

Acreage in the City!! Unique acreage living in the heart of SW Edmonton. 1.17 Acres of mature landscaping and nature. Custom designed 2 storey with over 5300 sq ft in wow location backing onto creek. Awesome entrance with water feature in foyer, 3 fireplaces, 3 forced air furnaces, 6 baths, 2 triple garages, some 25'ceilings, sky lights, piano room, many windows with views, Stainless Steel Bosch appliances, large kitchen Island, 4 ensuites, John Deer ride on lawn mower and much much more.