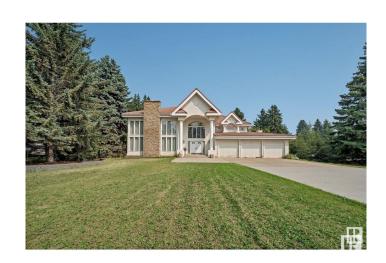

## \$1,850,000

7 Bedroom, 6.00 Bathroom, 5,307 sqft Single Family on 0.00 Acres

Richford, Edmonton, AB

Acreage in the City!! Unique acreage living in the heart of SW Edmonton. 1.17 Acres of mature landscaping and nature. Custom designed 2 storey with over 5300 sq ft in wow location backing onto creek. Awesome entrance with water feature in foyer, 3 fireplaces, 3 forced air furnaces, 6 baths, 2 triple garages, some 25'ceilings, sky lights, piano room, many windows with views, Stainless Steel Bosch appliances, large kitchen Island, 4 ensuites, John Deer ride on lawn mower and much much more.