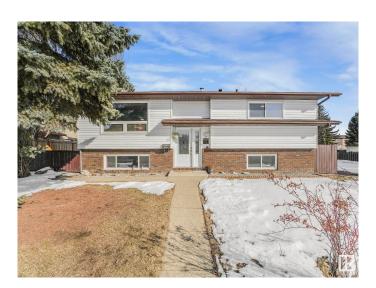

## \$438,800

4 Bedroom, 2.00 Bathroom, 1,058 sqft Single Family on 0.00 Acres

Dunluce, Edmonton, AB

The wait is over! This beautifully maintained bi-level home offers 3+1 bedrooms and 2 bathrooms, perfect for families or those needing extra space. Recent updates include newer roof, windows fence and deck. The fully finished basement presents great potential for an in-law suite. Outside, you'II find a spacious, fenced yard with fruit trees and room for RV parking. The oversized double garage is ideal for a workshop or additional storage.

#### **Exterior**

Exterior Wood, Stucco

Exterior Features Back Lane, Fenced, Playground Nearby, See Remarks

Roof Asphalt Shingles

Construction Wood, Stucco

Foundation Concrete Perimeter