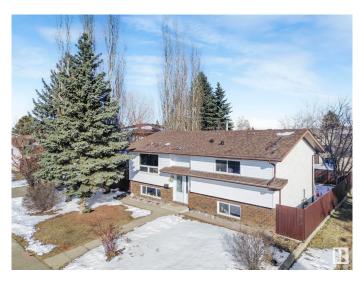

## \$438,800

4 Bedroom, 2.00 Bathroom, 1,058 sqft Single Family on 0.00 Acres

Dunluce, Edmonton, AB

The wait is over! This beautifully maintained bi-level home offers 3+1 bedrooms and 2 bathrooms, perfect for families or those needing extra space. Recent updates include newer roof, windows fence and deck. The fully finished basement presents great potential for an in-law suite. Outside, you'II find a spacious, fenced yard with fruit trees and room for RV parking. The oversized double garage is ideal for a workshop or additional storage.

#### **Exterior**

Exterior Wood, Stucco

Exterior Features Back Lane, Fenced, Playground Nearby, See Remarks

Roof Asphalt Shingles

Construction Wood, Stucco

Foundation Concrete Perimeter