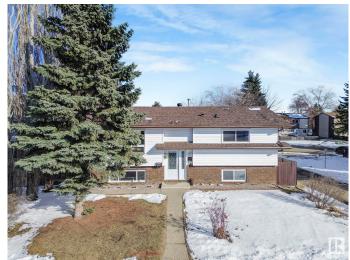

## \$438,800

4 Bedroom, 2.00 Bathroom, 1,058 sqft Single Family on 0.00 Acres

Dunluce, Edmonton, AB

The wait is over! This beautifully maintained bi-level home offers 3+1 bedrooms and 2 bathrooms, perfect for families or those needing extra space. Recent updates include newer roof, windows fence and deck. The fully finished basement presents great potential for an in-law suite. Outside, you'II find a spacious, fenced yard with fruit trees and room for RV parking. The oversized double garage is ideal for a workshop or additional storage.

#### **Exterior**

Exterior Wood, Stucco

Exterior Features Back Lane, Fenced, Playground Nearby, See Remarks

Roof Asphalt Shingles

Construction Wood, Stucco

Foundation Concrete Perimeter