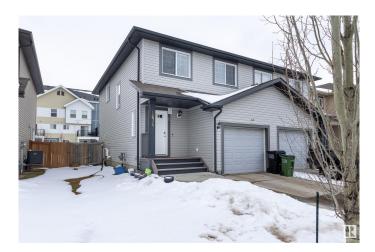

# \$419,900 - 1674 Rutherford Road, Edmonton

MLS® #E4429219

#### \$419,900

3 Bedroom, 2.50 Bathroom, 1,429 sqft Single Family on 0.00 Acres

Rutherford (Edmonton), Edmonton, AB

Nestled in one of Edmonton's most sought-after communities, this well-maintained residence offers an exceptional opportunity for both first-time homebuyers and savvy investors. The property's prime location ensures utmost convenience, with a plaza just steps from your doorstep featuring essential amenities; pharmacy, medical clinic, gas station with car wash. few steps to bus stop and schools, quick access to highway exits, enhances the appeal of this home. The upper level boasts three spacious bedrooms, including a master suite complete with an ensuite bathroom. A generously sized family room provides an ideal space for relaxation and family activities. On the main floor, the kitchen is equipped with a gas stove and stainless steel appliances, catering to culinary enthusiasts. A guest washroom adds to the convenience of the main living area. The garage offers ample storage space, accommodating various household items. This home harmoniously blends comfort, convenience, and investment potential.

#### **Essential Information**

| MLS® # | E4429219  |
|--------|-----------|
| Price  | \$419,900 |

| Bedrooms       | 3             |
|----------------|---------------|
| Bathrooms      | 2.50          |
| Full Baths     | 2             |
| Half Baths     | 1             |
| Square Footage | 1,429         |
| Acres          | 0.00          |
| Year Built     | 2013          |
| Туре           | Single Family |
| Sub-Type       | Half Duplex   |
| Style          | 2 Storey      |
| Status         | Active        |

## Exterior

| Exterior          | Wood, Vinyl                                                                                |
|-------------------|--------------------------------------------------------------------------------------------|
| Exterior Features | Airport Nearby, Fenced, Playground Nearby, Public Transportation, Schools, Shopping Nearby |
| Roof              | Vinyl Shingles                                                                             |