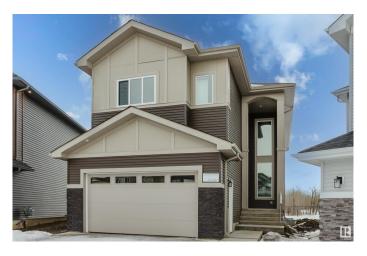

#### \$749.900

5 Bedroom, 4.00 Bathroom, 2,584 sqft Single Family on 0.00 Acres

Aster, Edmonton, AB

Stunning, newly built home in the desirable Aster community, backing onto a serene wetland. This spacious property boasts 5 bedrooms and 4 bathrooms, designed to impress. The main floor features a bedroom and full bath, a spice kitchen, an extended kitchen, and two living roomsâ€"perfect for accommodating large families. Upstairs, you'II find two master bedrooms, two additional generously sized bedrooms, and a bonus room with a view of the open-to-below space. The basement is unfinished but includes a separate entrance, offering excellent potential for future development.

#### **Exterior**

Exterior Wood, Stone, Vinyl

Exterior Features Backs Onto Park/Trees, Playground Nearby, Public Swimming Pool,

Public Transportation, Schools, Shopping Nearby, See Remarks

Roof Asphalt Shingles