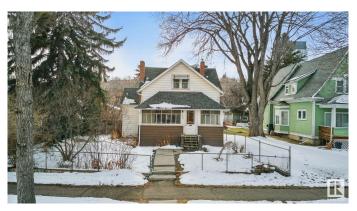

# \$606,000 - 10184 90 Street, Edmonton

MLS® #E4428835

## \$606,000

1 Bedroom, 1.50 Bathroom, 1,132 sqft Single Family on 0.00 Acres

Riverdale, Edmonton, AB

Beautiful and large piece of property right in one of Edmonton's best neighborhoods Riverdale. Proximity to downtown, the River valley, steps away from Dogpatch Bistro and Bread and Butter bakery are the main takeaways with this great 50'x150' property. The home has recently undergone some abatement to get it ready for a large renovation. It can be brought back to life with a renovation or finish the process of bringing it down to make room for new development. There are renovation plans on the home and garage suite plans that are available to be added into the contract. This is definitely one worth considering in your property search!

# **Community Information**

Address 10184 90 Street

Area Edmonton
Subdivision Riverdale
City Edmonton
County ALBERTA

Province AB

Postal Code T5H 1R7