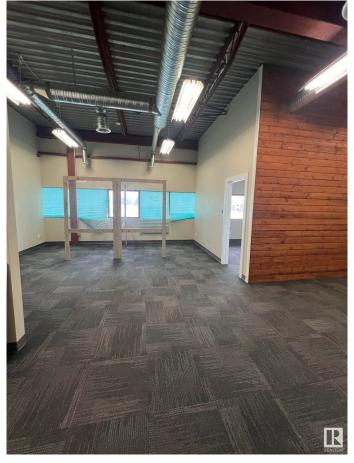

### \$0

0 Bedroom, 0.00 Bathroom, Retail on 0.00 Acres

Steinhauer, Edmonton, AB

Second Floor corner unit consisting of 2133 Square Feet. Bathroom in unit. Currently features multiple offices and open spaces. Located in a major shopping center with great exposure. 150 parking stalls. Mall is surrounded by residential neighbourhoods in a strategic location.