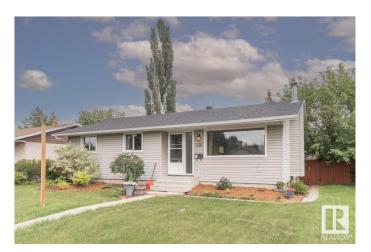

#### \$519,649

5 Bedroom, 2.00 Bathroom, 1,182 sqft Single Family on 0.00 Acres

Lendrum Place, Edmonton, AB

Rare opportunity for investment property.

1181sqft bungalow with legal suite located in
Lendrum close to University of Alberta and
LRT. This home features 3 bedrooms up with
1 4pce bath and laundry. Basement has 2
bedroom 1 4pce bath newer kitchen and
private laundry. This home has several
upgrades roof 8yrs Newer Furnaces, Central
Air Conditioning and hot water heater, newer
kitchens, bathrooms and appliances. This
property is close to all amenities, schools,
transportation and shopping. Great opportunity
for first time home buyer or investors!

#### **Essential Information**

MLS® # E4428693

Price \$519,649

Bedrooms 5

Bathrooms 2.00

Full Baths 2

Square Footage 1,182

Acres 0.00

### **Exterior**

Exterior Wood, Vinyl

Exterior Features Back Lane, Fenced, Landscaped, Paved Lane, Playground Nearby,

Public Swimming Pool, Public Transportation, Schools, Shopping

Nearby, Ski Hill Nearby