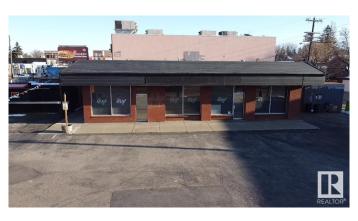

## \$2,100,000

0 Bedroom, 0.00 Bathroom, Land Commercial on 0.00 Acres

Westmount, Edmonton, AB

Prime Corner Lot in Westmount with Exceptional Redevelopment Opportunity. This high-profile corner lot is located in the heart of Edmonton's vibrant Westmount neighborhood, offering unmatched visibility along 124 Street and 107 Avenueâ€"a major commuter corridor with over 32,933 vehicles passing daily. This property presents a rare opportunity for redevelopment in one of Edmonton's most sought-after districts. Located in the city's premier main street shopping district, home to over 280 businesses, this site is perfectly positioned for a multi-family residential, mixed-use commercial, or retail redevelopment. With increasing demand for urban infill projects, this site is a perfect investment for developers and investors looking to capitalize on Edmonton's growing mixed-use and residential market.

## **Community Information**

Address 12320 107 Avenue

Area Edmonton
Subdivision Westmount
City Edmonton
County ALBERTA

Province AB

Postal Code T5M 1Z1