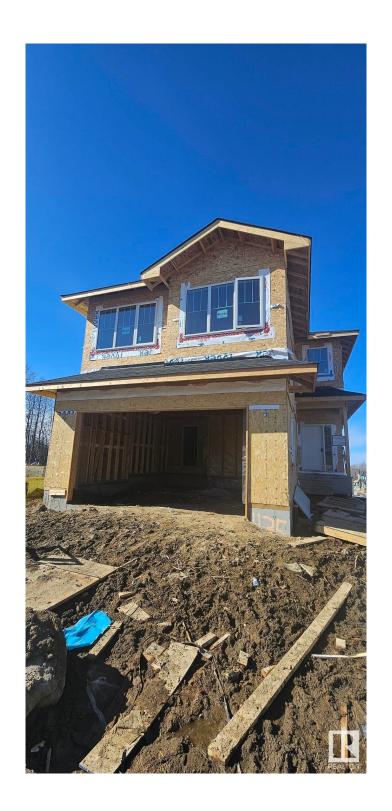

#### \$769.900

4 Bedroom, 3.00 Bathroom, 2,406 sqft Single Family on 0.00 Acres

Hawks Ridge, Edmonton, AB

Brand new build 2406 Sq Ft 2 storey home on a corner lot with a private and amazing location backing a quiet walking path, treeline and protected green space. This home has a open concept with 4 bedrooms upstairs with a beautiful ensuite bath with tub and enclosed modern glass shower and second floor laundry and also a large bonus room overlooking a modern concept main floor with high ceilings and modern finishing's. The home also features a SEPERATE SIDE ENTRANCE to basement with potential for a legal secondary suite. The main floor also has a office/Den area and a beautiful kitchen area with a extra butlers pantry/spice kitchen and large mud room off the back garage door and a full bath on the main. This home is amazing and provides perfect spaces for a growing family.

# **Exterior**

Exterior Wood, Vinyl

Exterior Features Cul-De-Sac, See Remarks

Roof Asphalt Shingles

Construction Wood, Vinyl

Foundation Concrete Perimeter

#### **Additional Information**

Date Listed April 2nd, 2025

Days on Market 12

Front Elevation

Zoning Zone 59

DATA IS DEEMED RELIABLE BUT IS NOT GUARANTEED ACCURATE BY THE REALTORS® ASSOCIATION OF EDMONTON. COPYRIGHT 2025 BY THE REALTORS® ASSOCIATION OF EDMONTON. ALL RIGHTS RESERVED.Trademarks are owned or controlled by the Canadian Real Estate Association (CREA) and identify real estate professionals who are members of CREA (REALTOR®, REALTORS®) and/or the quality of services they provide (MLS®, Multiple Listing Service®)