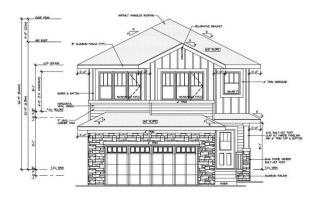

#### \$769.900

4 Bedroom, 3.00 Bathroom, 2,406 sqft Single Family on 0.00 Acres

Hawks Ridge, Edmonton, AB

Brand new build 2406 Sq Ft 2 storey home on a corner lot with a private and amazing location backing a quiet walking path, treeline and protected green space. This home has a open concept with 4 bedrooms upstairs with a beautiful ensuite bath with tub and enclosed modern glass shower and second floor laundry and also a large bonus room overlooking a modern concept main floor with high ceilings and modern finishing's. The home also features a SEPERATE SIDE ENTRANCE to basement with potential for a legal secondary suite. The main floor also has a office/Den area and a beautiful kitchen area with a extra butlers pantry/spice kitchen and large mud room off the back garage door and a full bath on the main. This home is amazing and provides perfect spaces for a growing family.

# **Exterior**

Exterior Wood, Vinyl

Exterior Features Cul-De-Sac, See Remarks

Roof Asphalt Shingles

Construction Wood, Vinyl

Foundation Concrete Perimeter

#### **Additional Information**

Date Listed April 2nd, 2025

Days on Market 12

Front Elevation

Zoning Zone 59

DATA IS DEEMED RELIABLE BUT IS NOT GUARANTEED ACCURATE BY THE REALTORS® ASSOCIATION OF EDMONTON. COPYRIGHT 2025 BY THE REALTORS® ASSOCIATION OF EDMONTON. ALL RIGHTS RESERVED.Trademarks are owned or controlled by the Canadian Real Estate Association (CREA) and identify real estate professionals who are members of CREA (REALTOR®, REALTORS®) and/or the quality of services they provide (MLS®, Multiple Listing Service®)