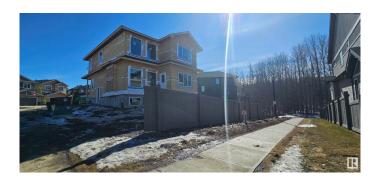

#### \$769.900

4 Bedroom, 3.00 Bathroom, 2,406 sqft Single Family on 0.00 Acres

Hawks Ridge, Edmonton, AB

Brand new build 2406 Sq Ft 2 storey home on a corner lot with a private and amazing location backing a quiet walking path, treeline and protected green space. This home has a open concept with 4 bedrooms upstairs with a beautiful ensuite bath with tub and enclosed modern glass shower and second floor laundry and also a large bonus room overlooking a modern concept main floor with high ceilings and modern finishing's. The home also features a SEPERATE SIDE ENTRANCE to basement with potential for a legal secondary suite. The main floor also has a office/Den area and a beautiful kitchen area with a extra butlers pantry/spice kitchen and large mud room off the back garage door and a full bath on the main. This home is amazing and provides perfect spaces for a growing family.

# **Exterior**

Exterior Wood, Vinyl

Exterior Features Cul-De-Sac, See Remarks

Roof Asphalt Shingles

Construction Wood, Vinyl

Foundation Concrete Perimeter

#### **Additional Information**

Date Listed April 2nd, 2025

Days on Market 12

Front Elevation

Zoning Zone 59

DATA IS DEEMED RELIABLE BUT IS NOT GUARANTEED ACCURATE BY THE REALTORS® ASSOCIATION OF EDMONTON. COPYRIGHT 2025 BY THE REALTORS® ASSOCIATION OF EDMONTON. ALL RIGHTS RESERVED.Trademarks are owned or controlled by the Canadian Real Estate Association (CREA) and identify real estate professionals who are members of CREA (REALTOR®, REALTORS®) and/or the quality of services they provide (MLS®, Multiple Listing Service®)