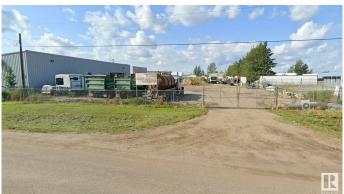

#### \$250,000

0 Bedroom, 0.00 Bathroom, Land Commercial on 0.00 Acres

Winterburn Industrial Area East, Edmonton, AB

Rare Development Opportunity: 0.50 Acre± (approximately 120'W x 180'D) development/storage parcel in Winterburn. Strategic Location: Easily accessible to Anthony Henday Drive and Yellowhead Trail with south exposure to 108 Avenue. Zoning: IM - Medium Industrial Zone accommodates a variety of industrial uses. Site Improvements: Lot is fenced and gravelled.

## **Community Information**

Address 21304 108 Avenue

Area Edmonton

Subdivision Winterburn Industrial Area East

City Edmonton
County ALBERTA

Province AB

Postal Code T5S 1X4