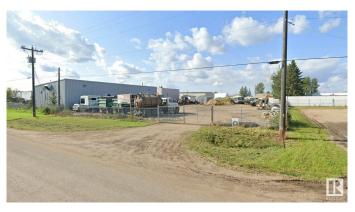

#### \$250,000

0 Bedroom, 0.00 Bathroom, Land Commercial on 0.00 Acres

Winterburn Industrial Area East, Edmonton, AB

Rare Development Opportunity: 0.50 Acre± (approximately 120'W x 180'D) development/storage parcel in Winterburn. Strategic Location: Easily accessible to Anthony Henday Drive and Yellowhead Trail with south exposure to 108 Avenue. Zoning: IM - Medium Industrial Zone accommodates a variety of industrial uses. Site Improvements: Lot is fenced and gravelled.

## **Community Information**

Address 21304 108 Avenue

Area Edmonton

Subdivision Winterburn Industrial Area East

City Edmonton
County ALBERTA

Province AB

Postal Code T5S 1X4