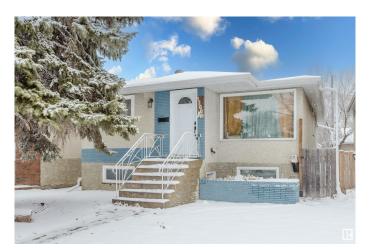

# \$399,900 - 12009a 64 Street, Edmonton

MLS® #E4428248

#### \$399.900

5 Bedroom, 2.00 Bathroom, 1,148 sqft Single Family on 0.00 Acres

Montrose (Edmonton), Edmonton, AB

Tucked away in one of Edmonton's fastest-evolving neighborhoods, this fully updated, legally suited bungalow isn't just a propertyâ€"it's a smart investment from day one. Located steps from Ada Blvd, Yellowhead Trail, and Anthony Henday, it offers quiet living with unbeatable accessibility. The bungalow design allows for large basement windows, making the lower unit bright and welcomingâ€"nothing like a typical basement suite. Extensively updated in 2018-2019, key upgrades include roof, windows, plumbing, furnaces, and electrical, ensuring low maintenance and strong rental appeal. As new development reshapes the area and rental demand rises, fully updated, cash-flowing properties in this price range are becoming harder to findâ€"offering long-term upside in an evolving market.