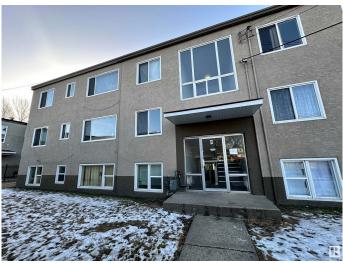

# \$2,400,000 - 12936 12940 118 Avenue, Edmonton

MLS® #E4428104

### \$2,400,000

0 Bedroom, 0.00 Bathroom, Multi-Family Commercial on 0.00 Acres

Sherbrooke, Edmonton, AB

Investor Alert! This 19-unit property is a fantastic investment opportunity, featuring 12 units in the South Wood Frame Building and 7 legal units and 1 non-conforming unit in the North Concrete Block Building, with a 5-bay garage at the rear. Situated on a large lot in Sherbrooke, just off St. Albert Trail and minutes from Westmount Mall, this property offers a prime location. The mix includes 13 one-bedroom, 6 two-bedroom units and 1 non-conforming bachelor.

### Exterior

| Exterior     | Block, Wood Frame, See Remarks |
|--------------|--------------------------------|
| Construction | Block, Wood Frame, See Remarks |