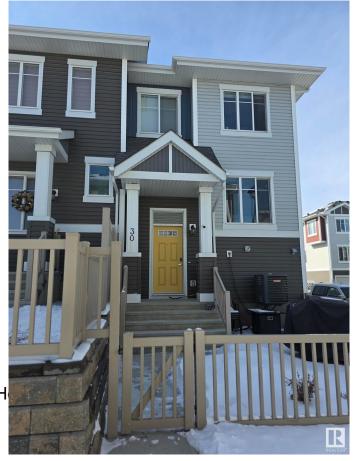

#### \$359,900

2 Bedroom, 2.50 Bathroom, 1,256 sqft Condo / Townhouse on 0.00 Acres

Chappelle Area, Edmonton, AB

Welcome to this stunning open-concept townhome in the sought-after community of Chappelle! This 2 bedroom, 2.5 bathroom home offers a private fenced yard, an attached 2-car garage, in-suite laundry, low condo fees, and the comfort of Air Conditioning. The unit features a spacious living room, modern kitchen, two bedrooms with attached full bathroom, and plenty of storage. With quality finishes, stainless steel appliances, and laminate flooring. Perfectly located, you're steps away from serene ponds, walking trails, and community gardens, with easy access to schools, transit, and the Henday. Residents also enjoy access to Chappelle Gardens' recreation centre, skating rink, and more.

## **Community Information**

Address 30 2905 141 Street

Area Edmonton

Subdivision Chappelle Area

City Edmonton
County ALBERTA

Province AB

Postal Code T6W 3W4

#### **Exterior**

Exterior Wood, Vinyl

Exterior Features Corner Lot, Golf Nearby, La

**Shopping Nearby** 

Roof Asphalt Shingles

Construction Wood, Vinyl

Foundation Concrete Perimeter