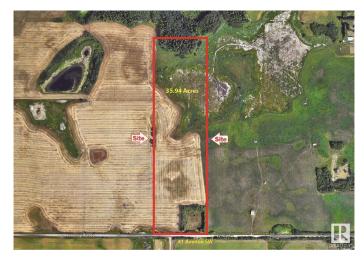

# \$4,500,000 - On 41 Ave Sw 1.84km East Of 50th Street, Edmonton

MLS® #E4428032

### \$4,500,000

0 Bedroom, 0.00 Bathroom, Land Commercial on 0.00 Acres

None, Edmonton, AB

Great Investment Land !!

#### **Community Information**

| Address     | On 41 Ave Sw 1.84km East |
|-------------|--------------------------|
| Area        | Edmonton                 |
| Subdivision | None                     |
| City        | Edmonton                 |
| County      | ALBERTA                  |
| Province    | AB                       |
| Postal Code | T6X 2R6                  |