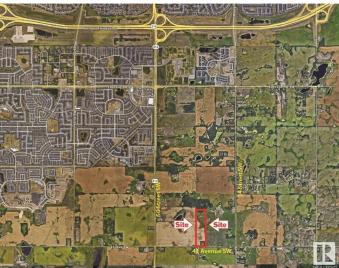

# \$4,500,000 - On 41 Ave Sw 1.84km East Of 50th Street, Edmonton

MLS® #E4428032

#### **Community Information**

| Address     | On 41 Ave Sw 1.84km East |
|-------------|--------------------------|
| Area        | Edmonton                 |
| Subdivision | None                     |
| City        | Edmonton                 |
| County      | ALBERTA                  |
| Province    | AB                       |
| Postal Code | T6X 2R6                  |