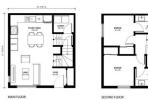

### **Essential Information**

MLS® # E4427846 Price \$2,600,000

Bathrooms 0.00 Acres 0.00 Year Built 2025

Type Multi-Family Commercial

Status Active

LOOR PLANS

INGLEWOOD 123 ST

DESIGN DEVELOPM