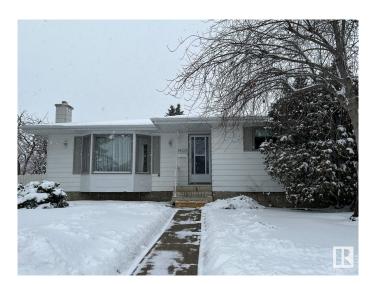

# \$374,900 - 14224 78 Street, Edmonton

MLS® #E4427815

# \$374,900

3 Bedroom, 2.50 Bathroom, 1,216 sqft Single Family on 0.00 Acres

Kildare, Edmonton, AB

Prime opportunity to own single family home. Prime location close to major city routes with 82st and Yellowhead trail a few minutes away. Prime shopping close by at Londonderry mall. East exposure home for morning sun with double car detached garage with west exposure backyard. Large lot approx 7,000sqft.