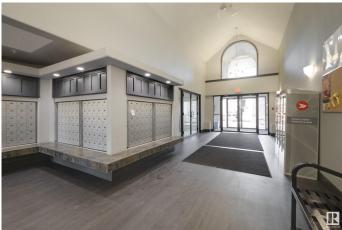

## **Community Information**

| Address<br>Area<br>Subdivision<br>City<br>County<br>Province<br>Postal Code  | 408 3425 19 Street<br>Edmonton<br>Wild Rose<br>Edmonton<br>ALBERTA<br>AB<br>T6T 2B5                                                                                               |
|------------------------------------------------------------------------------|-----------------------------------------------------------------------------------------------------------------------------------------------------------------------------------|
| Amenities                                                                    |                                                                                                                                                                                   |
| Amenities<br>Parking Spaces<br>Parking                                       | Social Rooms, Storage-In-Suite, Vaulted Ceiling<br>1<br>Stall                                                                                                                     |
| Interior                                                                     |                                                                                                                                                                                   |
| Appliances<br>Heating<br># of Stories<br>Stories<br>Has Basement<br>Basement | Dishwasher-Built-In, Fan-Ceiling, Hood Fan, Oven-Microwave,<br>Refrigerator, Stacked Washer/Dryer, Stove-Electric<br>Hot Water, Natural Gas<br>4<br>4<br>Yes<br>None, No Basement |
| Exterior                                                                     |                                                                                                                                                                                   |
| Exterior<br>Exterior Features<br>Roof<br>Construction<br>Foundation          | Wood, Stone, Vinyl<br>Public Transportation, Schools, Shopping Nearby<br>Asphalt Shingles<br>Wood, Stone, Vinyl<br>Concrete Perimeter                                             |