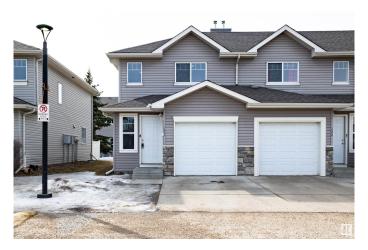

# \$299,000 - 123 230 Edwards Drive, Edmonton

MLS® #E4427484

#### \$299,000

3 Bedroom, 1.50 Bathroom, 1,201 sqft Condo / Townhouse on 0.00 Acres

Ellerslie, Edmonton, AB

This well-maintained townhome in Stonebridge offers modern design and functionality with an open-concept main floor. Kitchen features maple cabinets and stainless-steel appliances and connects to a living room with gas fireplace and lots of natural light. Upstairs, you'll find three large bedrooms, including a master suite with a walk-in closet. The unfinished basement offers plenty of storage and future development potential. Furnace, HWT and kitchen appliances replaced in 2022. Additional features include an attached single garage and parking pad for an extra vehicle. Located near Ellerslie Rd, 91st St shopping and dining, and quick access to the Anthony Henday. This home is perfect for a family or investment opportunity. Note virtual staging added to imagine the space.

#### **Amenities**

Amenities Parking-Extra, Patio

Parking Single Garage Attached

### **Exterior**

Exterior Wood, Vinyl

Exterior Features Airport Nearby, No Back Lane, No Through Road, Schools, Shopping

Nearby

Roof Asphalt Shingles

Construction Wood, Vinyl

Foundation Concrete Perimeter