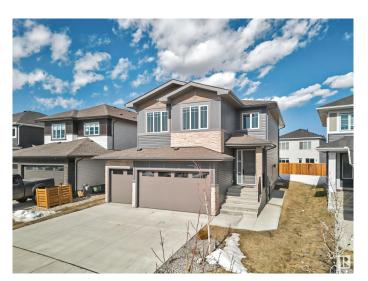

#### \$800,000

6 Bedroom, 5.00 Bathroom, 2,597 sqft Single Family on 0.00 Acres

Place Chaleureuse, Beaumont, AB

Welcome to your dream home in the heart of Beaumont! This stunning, two-storey residence offers an impressive 2,596 sq. ft. of stylish and desirable living space, seamlessly blending contemporary design with functional elegance. With six spacious bedrooms and 5 well-appointed bathrooms, this home is perfect for families seeking comfort and sophistication.Step inside to discover the bright and open concept main floor featuring a versatile bedroom with an full bathroom – ideal for guests or multi-generational living. The chef's kitchen is complemented by an additional SPICE KITCHEN. Upstairs, you'll find the luxurious bonus room and master complete with a 5-piece ensuite, providing a serene retreat for relaxation. Two additional bedrooms upstairs ensure ample space for family members. One of the home's standout features is the fully finished, 2-bedroom LEGAL SUITE offering endless possibilities as an income! DO NOT MISS OUT!!

#### **Essential Information**

| MLS® #   | E4427409  |
|----------|-----------|
| Price    | \$800,000 |
| Bedrooms | 6         |

| Bathrooms      | 5.00                   |
|----------------|------------------------|
| Full Baths     | 5                      |
| Square Footage | 2,597                  |
| Acres          | 0.00                   |
| Year Built     | 2022                   |
| Туре           | Single Family          |
| Sub-Type       | Detached Single Family |
| Style          | 2 Storey               |
| Status         | Active                 |