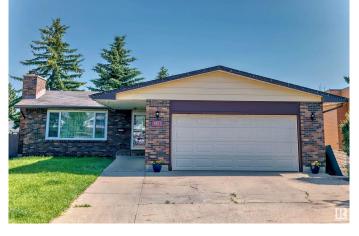

# \$468,000 - 8511 142a Avenue, Edmonton

MLS® #E4427108

### \$468,000

4 Bedroom, 2.50 Bathroom, 1,302 sqft Single Family on 0.00 Acres

Northmount (Edmonton), Edmonton, AB

Welcome to this beautifully renovated bungalow in a fantastic neighborhood! This home features kitchen with brand-new appliances and quartz countertops. It offers three bedrooms, two bathrooms, and a large basement perfect for entertainment. The huge backyard provides ample space for a garden. The sunroom is ideal for cozy evenings with family. Additionally, the windows were replaced in 2020.

#### **Exterior**

Exterior Wood, Brick, Metal

Exterior Features Park/Reserve, Playground Nearby, Public Transportation, Schools,

**Shopping Nearby** 

Roof Asphalt Shingles

Construction Wood, Brick, Metal

Foundation Concrete Perimeter