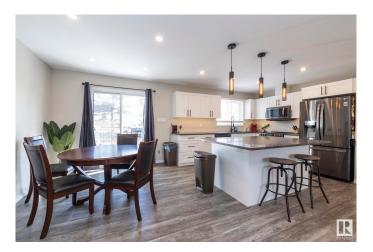

## \$459.900

5 Bedroom, 2.50 Bathroom, 1,193 sqft Single Family on 0.00 Acres

Greenview (Edmonton), Edmonton, AB

Welcome to this spacious and updated 5 bedroom, 2.5 bath bi-level with heated double attached garage in Greenview!! This home is in a terrific location backing a green belt that leads to Greenview Park. The main floor has all new vinyl plank flooring throughout, and has a gorgeous new white kitchen with granite countertops and all new appliances. There are 3 spacious bedrooms, a full bathroom and the primary bedroom has a 2 piece ensuite. The basement has 2 more bedrooms a full bathroom and a second kitchen. This home features all new windows, new roof shingles, new deck, and a beautiful back yard featuring stone work and firepit. Welcome home

## **Community Information**

Address 51 Grand Meadow Crescent

Area Edmonton

Subdivision Greenview (Edmonton)

City Edmonton
County ALBERTA

Province AB

Postal Code T6L 1A3

**Amenities** 