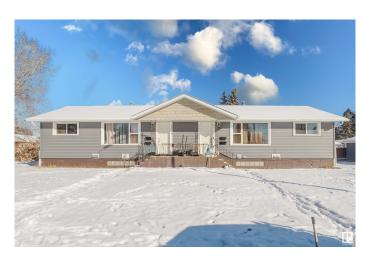

# \$739,900 - 8808/10 128 Avenue, Edmonton

MLS® #E4426279

#### \$739.900

8 Bedroom, 4.00 Bathroom, 1,465 sqft Single Family on 0.00 Acres

Killarney, Edmonton, AB

Sitting on a 50x150 corner lot, this fully tenanted legal 4-plex in Killarney is a prime investment opportunity with turn-key income and long-term equity growth. With over 2700 sq ft of livable space, recent updates, stable rental demand, and a split double garage, it offers strong cash flow and future potential. The utility rooms are separate from the basement units, greatly simplifying property management. Positioned near 82 St, 97 St, Yellowhead Trail, and 128 Ave, tenants enjoy easy access to major routes, schools, and transit. Each unit is leased with consistent rental income, and investors can optimize expenses and increase rents over time. Future development potential for a 10-unit build adds even more value to this centrally located property. Whether you're building your portfolio or planning for redevelopment, this one stands out.

Type Single Family

Sub-Type Duplex Side By Side

Style Bungalow

Status Active

#### **Exterior**

Exterior Wood, Vinyl

Exterior Features Back Lane, Corner Lot, See Remarks

Roof Asphalt Shingles

Construction Wood, Vinyl

Foundation Concrete Perimeter