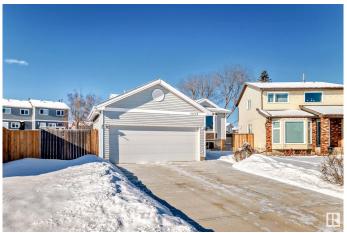

## \$520,000

7 Bedroom, 3.50 Bathroom, 1,246 sqft Single Family on 0.00 Acres

Bearspaw (Edmonton), Edmonton, AB

This 1246 sq.ft. bi-level home sits on a quiet crescent, backing onto a scenic green belt and just steps from Bearspaw Park. The main floor features 3 bedrooms, including a primary with a half-bath ensuite, plus a full bathroom. A bright living area flows into the functional kitchen and dining space. The finished basement adds 4 more bedrooms, a full bath, and 2 half-bath ensuites, offering great flexibility. Stay cool year-round with central A/C. A double attached garage completes this fantastic home.

#### **Amenities**

Amenities See Remarks

Parking Spaces 2

Parking Double Garage Attached