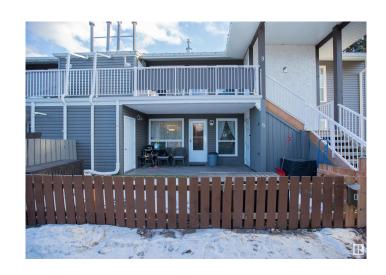

#### \$179,999

3 Bedroom, 1.00 Bathroom, 1,040 sqft Condo / Townhouse on 0.00 Acres

Hairsine, Edmonton, AB

Discover the perfect blend of comfort and convenience in this beautifully updated 3-bedroom carriage home in the heart of Falconridge! Move-in ready, this home boasts brand-new flooring throughout, a modernized kitchen with sleek cabinetry, upgraded countertops, and new stainless steel appliances, including a stacked washer & dryer. Cozy up by the gas fireplace and enjoy peace of mind with a newer furnace and hot water tank (2018). With ample storage inside and out, plus two dedicated parking stalls, a fully fenced yard with artificial grass, this home offers both practicality and style. Conveniently located near schools, transit, and essential amenities, this is an incredible opportunity for first-time buyers, families, or investors.