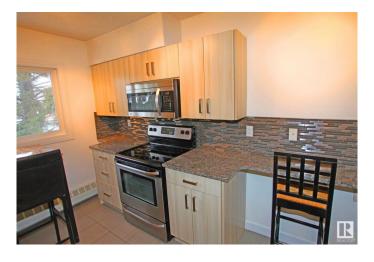

## \$131,999

1 Bedroom, 1.00 Bathroom, 646 sqft Condo / Townhouse on 0.00 Acres

Strathcona, Edmonton, AB

This fully renovated top-floor condo offers a modern, open-concept living space with one bedroom and one bathroom, perfect for those seeking both style and convenience. The sleek, contemporary finishes create a fresh, welcoming atmosphere throughout the unit, and the large windows allow natural light to fill the space. Enjoy the added convenience of ensuite laundry. Nestled between Edmonton's picturesque River Valley and the lively, bustling Whyte Avenue, this condo offers the best of both worldsâ€"peaceful outdoor trails and vibrant city living. Don't miss your chance to own a beautifully updated home in one of the most desirable locations in the city!

## **Amenities**

Amenities No Animal Home, No Smoking Home, Parking-Plug-Ins

Parking Rear Drive Access

Interior

Appliances Dishwasher-Built-In, Dryer, Microwave Hood Fan, Refrigerator,

Stove-Electric, Washer