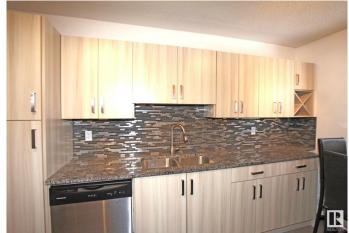

## \$131,999

1 Bedroom, 1.00 Bathroom, 646 sqft Condo / Townhouse on 0.00 Acres

Strathcona, Edmonton, AB

This fully renovated top-floor condo offers a modern, open-concept living space with one bedroom and one bathroom, perfect for those seeking both style and convenience. The sleek, contemporary finishes create a fresh, welcoming atmosphere throughout the unit, and the large windows allow natural light to fill the space. Enjoy the added convenience of ensuite laundry. Nestled between Edmonton's picturesque River Valley and the lively, bustling Whyte Avenue, this condo offers the best of both worldsâ€"peaceful outdoor trails and vibrant city living. Don't miss your chance to own a beautifully updated home in one of the most desirable locations in the city!

## **Amenities**

Amenities No Animal Home, No Smoking Home, Parking-Plug-Ins

Parking Rear Drive Access

Interior

Appliances Dishwasher-Built-In, Dryer, Microwave Hood Fan, Refrigerator,

Stove-Electric, Washer