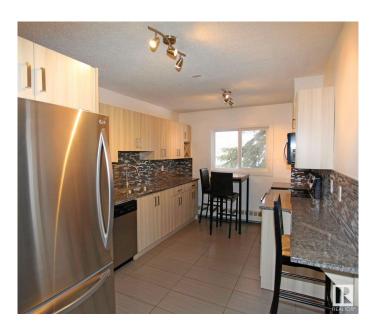

## \$131,999

1 Bedroom, 1.00 Bathroom, 646 sqft Condo / Townhouse on 0.00 Acres

Strathcona, Edmonton, AB

This fully renovated top-floor condo offers a modern, open-concept living space with one bedroom and one bathroom, perfect for those seeking both style and convenience. The sleek, contemporary finishes create a fresh, welcoming atmosphere throughout the unit, and the large windows allow natural light to fill the space. Enjoy the added convenience of ensuite laundry. Nestled between Edmonton's picturesque River Valley and the lively, bustling Whyte Avenue, this condo offers the best of both worldsâ€"peaceful outdoor trails and vibrant city living. Don't miss your chance to own a beautifully updated home in one of the most desirable locations in the city!

#### **Essential Information**

MLS® # E4425688 Price \$131,999

Bedrooms 1

Bathrooms 1.00

Full Baths 1

Square Footage 646

Acres 0.00

Year Built 1958