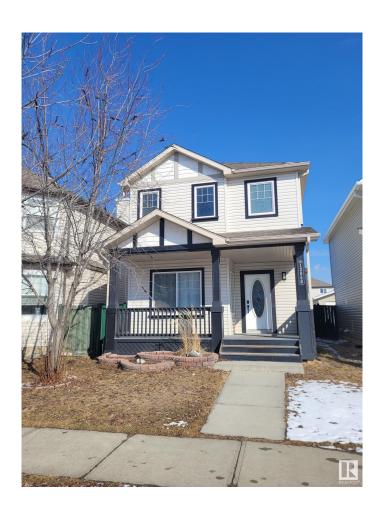

## \$479,900

3 Bedroom, 2.50 Bathroom, 1,250 sqft Single Family on 0.00 Acres

Rutherford (Edmonton), Edmonton, AB

Renovated immaculate beautiful 2 story house with a finished basement with laundry and a double detached garage. Open concept floor plan on the main floor, with a gas fireplace in the living room. 3 large bedrooms upstairs, all with walk in closets. The primary bedroom has an en-suite 4 piece bathroom and a larger walk in closet. Large backyard and an amazing double detached garage, in a quiet family friendly neighbourhood with all the amenities close by.

# **Amenities**

Amenities Deck, Front Porch

Parking Double Garage Detached

### **Exterior**

Exterior Wood, Vinyl

Exterior Features Cul-De-Sac, Fenced, FI

Transportation, Schools, Sho

Roof Asphalt Shingles

Construction Wood, Vinyl

Foundation Concrete Perimeter