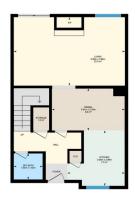

## \$210,000

3 Bedroom, 1.50 Bathroom, 1,150 sqft Condo / Townhouse on 0.00 Acres

Dunluce, Edmonton, AB

Attention first time home buyers and investors! This affordable & charming townhouse in North Edmonton is ready for you to call your own and features 3-bedrooms, 1.5-bathrooms with a partially finished with a large den. This is opportunity you've been waiting for. Step inside to find a bright and spacious living area with large windows that fill the space with natural light, a wood burning fire place and a deck off the living space to your private, fenced, west facing back yard. The functional kitchen/dining offers ample cabinetry, a pantry and enough space for a six setting table making meal prep and entertaining a breeze. Upstairs, you'll find three generous-sized bedrooms and a full bathroom.

### Interior

Appliances Dishwasher-Built-In, Dryer, Refrigerator, Stove-Electric, Washer

Heating Forced Air-1, Natural Gas

Stories 2

Has Basement Yes

Basement Full, Partially Finished