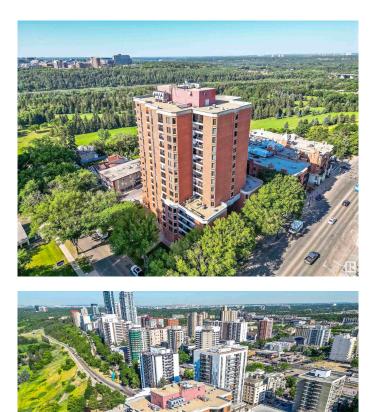

#### \$359,900

0 Bedroom, 0.00 Bathroom, Office on 0.00 Acres

Wîhkwêntôwin, Edmonton, AB

This exceptional main office space in LeMarchand Tower offers an exterior entry and is part of a unique mixed-use development featuring both office and residential units. Adjacent to the historic LeMarchand Mansion and nestled along the scenic river valley, the location boasts abundant park space for a serene working environment. The unit includes three private offices, a reception area, a back office, and a bathroom. It also comes with two underground parking stalls and full access to amenities such as a guest suite, a party room, and the tower lobby. Previously utilized for medical professional services, this space is ideal for similar uses, given the nature of other units in the building. Combining convenience, historical charm, and modern amenities, this office space is perfect for professionals seeking a prestigious and tranquil setting.