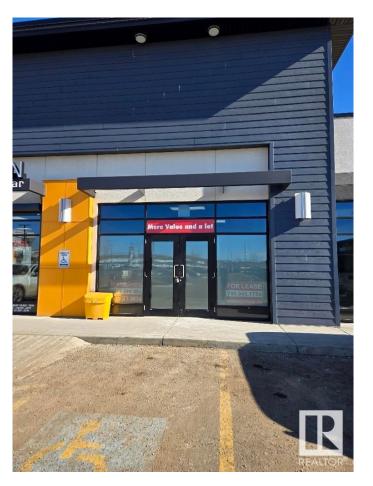

# **\$0 - 6528 170 Avenue, Edmonton**

MLS® #E4425296

### \$0

0 Bedroom, 0.00 Bathroom, Retail on 0.00 Acres

McConachie Area, Edmonton, AB

FOR LEASE 1240 sqft of developed space. McConachie West has a full range of retail and professional services such as Tim Hortons, sit down and take out restaurants, medical services, Dental services, retail and early childhood education and care. Anchored by Tim Horton's, the center has a mix of national and local tenants that will draw people from the residents in the surrounding growing communities. Ample parking and great access to major road ways like the henday provides tenants with an ideal combination of visibility and accessibility. Lease rates are \$ 35 psqft plus \$ 13.25 for Op costs. last bay for lease in complex. Monthly gross rent is approx \$ 4,986 plus gst.