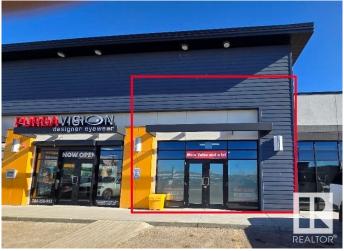

# **\$0 - 6528 170 Avenue, Edmonton**

MLS® #E4425296

### \$0

0 Bedroom, 0.00 Bathroom, Retail on 0.00 Acres

McConachie Area, Edmonton, AB

FOR LEASE 1240 sqft of developed space. McConachie West has a full range of retail and professional services such as Tim Hortons, sit down and take out restaurants, medical services, Dental services, retail and early childhood education and care. Anchored by Tim Horton's, the center has a mix of national and local tenants that will draw people from the residents in the surrounding growing communities. Ample parking and great access to major road ways like the henday provides tenants with an ideal combination of visibility and accessibility. Lease rates are \$ 35 psqft plus \$ 13.25 for Op costs. last bay for lease in complex. Monthly gross rent is approx \$ 4,986 plus gst.