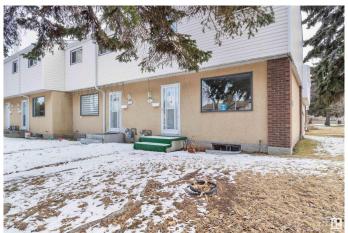

## \$235,000

3 Bedroom, 1.50 Bathroom, 990 sqft Condo / Townhouse on 0.00 Acres

Ekota, Edmonton, AB

Discover this fantastic CORNER unit townhome in the sought-after community of Ekota! Featuring 3 bedrooms, 1.5 bathrooms, and a fully developed basement, this home offers incredible value with LOW condo fees of just \$250. The main floor boasts an upgraded kitchen, a spacious living room, and both front and back entrances for added convenience. Upstairs, you'll find vinyl flooring, a beautifully renovated bathroom, a large primary bedroom, and two additional bedrooms. The basement adds even more space with a versatile rec room, a full bathroom, laundry, and tons of storage space. With TWO parking stalls and a prime locationâ€"just steps to Ekota Playground and School, and a short 5-minute drive to Costco and Mill Woods Town Centreâ€"this home is perfect for first time buyers!

### **Exterior**

Exterior Wood, Stucco, Vinyl

Exterior Features Fenced, Flat Site, Landscaped, Schools, Shopping Nearby

Roof Asphalt Shingles

Construction Wood, Stucco, Vinyl

Foundation Concrete Perimeter