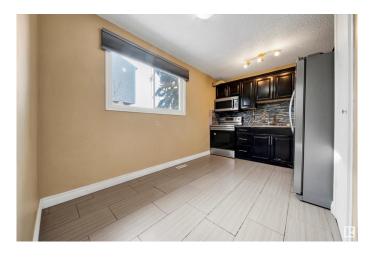

## \$235,000

3 Bedroom, 1.50 Bathroom, 990 sqft Condo / Townhouse on 0.00 Acres

Ekota, Edmonton, AB

Discover this fantastic CORNER unit townhome in the sought-after community of Ekota! Featuring 3 bedrooms, 1.5 bathrooms, and a fully developed basement, this home offers incredible value with LOW condo fees of just \$250. The main floor boasts an upgraded kitchen, a spacious living room, and both front and back entrances for added convenience. Upstairs, you'll find vinyl flooring, a beautifully renovated bathroom, a large primary bedroom, and two additional bedrooms. The basement adds even more space with a versatile rec room, a full bathroom, laundry, and tons of storage space. With TWO parking stalls and a prime locationâ€"just steps to Ekota Playground and School, and a short 5-minute drive to Costco and Mill Woods Town Centreâ€"this home is perfect for first time buyers!

#### Interior

Appliances Dryer, Microwave Hood Fan, Refrigerator, Stove-Electric, Washer

Heating Forced Air-1, Natural Gas

Stories 3

Has Basement Yes

Basement Full, Finished