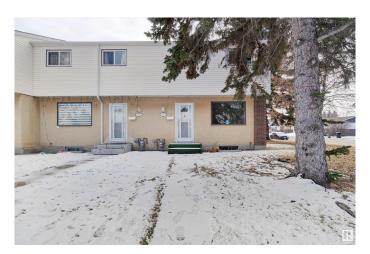

## \$235,000

3 Bedroom, 1.50 Bathroom, 990 sqft Condo / Townhouse on 0.00 Acres

Ekota, Edmonton, AB

Discover this fantastic CORNER unit townhome in the sought-after community of Ekota! Featuring 3 bedrooms, 1.5 bathrooms, and a fully developed basement, this home offers incredible value with LOW condo fees of just \$250. The main floor boasts an upgraded kitchen, a spacious living room, and both front and back entrances for added convenience. Upstairs, you'll find vinyl flooring, a beautifully renovated bathroom, a large primary bedroom, and two additional bedrooms. The basement adds even more space with a versatile rec room, a full bathroom, laundry, and tons of storage space. With TWO parking stalls and a prime locationâ€"just steps to Ekota Playground and School, and a short 5-minute drive to Costco and Mill Woods Town Centreâ€"this home is perfect for first time buyers!

### **Exterior**

Exterior Wood, Stucco, Vinyl

Exterior Features Fenced, Flat Site, Landscaped, Schools, Shopping Nearby

Roof Asphalt Shingles

Construction Wood, Stucco, Vinyl

Foundation Concrete Perimeter