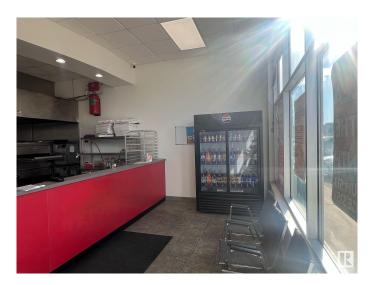

## \$249,900

0 Bedroom, 0.00 Bathroom, Business on 0.00 Acres

East Campsite Business Park, Spruce Grove,

Profitable Pizza store for sale in prime location!!!. This store is perfectly situated in a high traffic with great visibility. Restaurant is almost 1199 Sq ft featuring in good condition equipment and ready for quick possession for immediate operation. Ideal for new and experienced owners to acquire a turnkey, high potential opportunity. Don't miss out!!